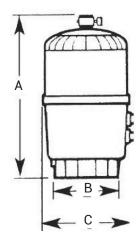

|            | Effective filtration | Equivalent flow | In/Out   | Weight<br>empty | Dimensions |        |        | Item      |
|------------|----------------------|-----------------|----------|-----------------|------------|--------|--------|-----------|
|            | area                 | (sand filter)   |          |                 | Α          | В      | С      |           |
|            |                      |                 |          |                 |            |        |        |           |
|            | 30 m <sup>2</sup>    | 14 m³/h         | 50 mm    | 27 kg           | 880 mm     | 457 mm | 660 mm | C3030EURO |
|            | 39 m²                | 22 m³/h         | 50 mm    | 31 kg           | 1030 mm    | 457 mm | 660 mm | C4030EUR0 |
| SWIMCLEAR™ | 49 m <sup>2</sup>    | 30 m³/h         | 50/63 mm | 36 kg           | 1180 mm    | 457 mm | 660 mm | C5030EURO |
|            | 63.2 m <sup>2</sup>  | 35 m³/h         | 63 mm    | 39 kg           | 1330 mm    | 457 mm | 660 mm | C7030EURO |