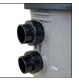

|            | Effective filtration | Equivalent flow | In/Out   | Weight<br>empty | Dimensions |        |        | Item      |
|------------|----------------------|-----------------|----------|-----------------|------------|--------|--------|-----------|
|            | area                 | (sand filter)   |          |                 | Α          | В      | С      |           |
|            |                      |                 |          |                 |            |        |        |           |
|            | 30 m <sup>2</sup>    | 14 m³/h         | 50 mm    | 27 kg           | 880 mm     | 457 mm | 660 mm | C3030EURO |
|            | 39 m²                | 22 m³/h         | 50 mm    | 31 kg           | 1030 mm    | 457 mm | 660 mm | C4030EUR0 |
| SWIMCLEAR™ | 49 m <sup>2</sup>    | 30 m³/h         | 50/63 mm | 36 kg           | 1180 mm    | 457 mm | 660 mm | C5030EURO |
|            | 63.2 m <sup>2</sup>  | 35 m³/h         | 63 mm    | 39 kg           | 1330 mm    | 457 mm | 660 mm | C7030EURO |