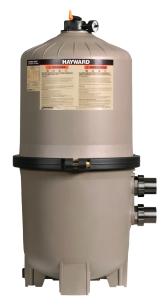

## SwimClear™

## Trouble-free crystal-clear water

- Ultra-fine filtration: Twice as efficient as a sand filter.20 to 25 microns
- Very large filtering area
- **Property :** Reduced maintenance: once a season under normal conditions
- Small ground footprint
- No backwashing: saves on water, heating and chemicals
- Can be installed outdoors thanks to its weather-resistant tank