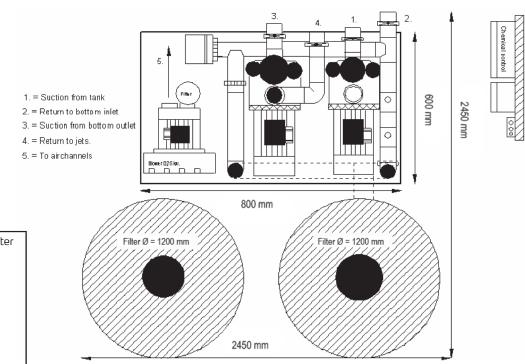

## WELLDANA® UNIT - COMMERCIAL2

Welldana<sup>®</sup> Spa unit for spa with gutter. For commercial use. Rate of turnover time, not lower than 0,10 hour, at 2100 litre water. Designed for use at **14 persons per hour.** 

Welldana<sup>®</sup> units are dimensioned after the present DIN standards but local authorities may have different installation requirements.

External motor protections, timer function and fittings needed to connect the unit and balancetank with the spa are **not** included.

| Туре 46-100310.                | Contains following items. ( Kit )                                                                                    | Part number         |
|--------------------------------|----------------------------------------------------------------------------------------------------------------------|---------------------|
| Filterpump                     | 2,2 kW. 3-phase. Welldana® Maxi. 42 m³. (without motorcover)                                                         | 36-144220           |
| Sand filter                    | 2 x 1,13 m <sup>2</sup> . D 1200 mm. 2 pcs . (with valves)                                                           | 45-201200           |
| Hydro jetpump                  | 2,20 kW. 3-phase. Welldana® Maxi. 37-40 m <sup>3</sup> . (without motorcover)                                        | 36-144220           |
| Blower                         | 1,3 kW. 3-phase. Side channel type with airfilter. (without motorcover)                                              | 66-114130           |
| Heater                         | 9 kW. 400 volt. With hi-limit. Protected with pressostat                                                             | 34-110409           |
| Spa transformer                | 230/12 volt. 60 VA                                                                                                   | 64-350148           |
| Balance tank                   | 1500 l. With manhole                                                                                                 | 65-301500           |
| Chemical tanks                 | 2 x 60 l                                                                                                             | 30-601060           |
| Chemical pumps                 | 2 x 1 L. 230 volt                                                                                                    | 30-601011           |
| Chemical control               | pH and free chlorine. Digital LCD & LED display. Complete with flowcell                                              | 30-203100           |
| Image <sup>®</sup> Poolcontrol | Digital remote control for heat control, Digital temperature display<br>Filtration, water level + all safety systems | 34-015040/34-015041 |
| 3-function control             | For hydro-jet pump, blower and spa light. Round touch model                                                          | 64-107030/64-107213 |
| Volt                           | 1 main cable 400V 2N volt. 16 amp<br>1 main cable 400 volt. 16 amp. (heater)                                         |                     |

The above items will be delivered as a **(do-it-yourself)** kit. The room size needed for the installation will be following: Minimum room size: Length 2,5 m. Width 2,5 m. Height 2,30 m.