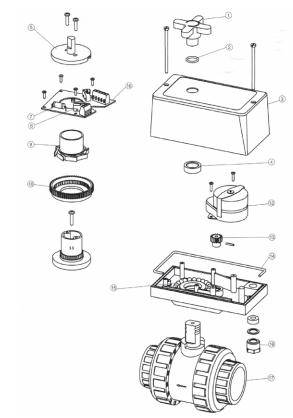

## NOTE:

If the valve has been standing still for more than 1 month, turn the handle manual to ensure free movement.

| Spare parts for both 2 and 3 ways motor valves |                                                   |                   |  |
|------------------------------------------------|---------------------------------------------------|-------------------|--|
| Spare part                                     |                                                   | Spare part number |  |
| 9                                              | Gearwheel complete                                | 49-140088         |  |
| 10                                             | Gearwheel complete                                | 49-140088         |  |
| 11                                             | Gearwheel complete                                | 48-140088         |  |
| 12                                             | Gearmotor inc. No. 13. 24 vac                     | 49-120714         |  |
| 13                                             | Gearwheel small                                   | 49-120712         |  |
| 16                                             | PCB                                               | -                 |  |
| 17                                             | O-ring for adaptor. For old and new models        | 49-140081         |  |
| 17-1                                           | Adaptor 50 mm. connection. For old and new models | 49-140082         |  |
| 17-2                                           | Nut / retainer for adaptor. Old model only        | 49-140083         |  |
| 17-3                                           | Nut / retainer for adaptor. New model only        | 49-140084         |  |