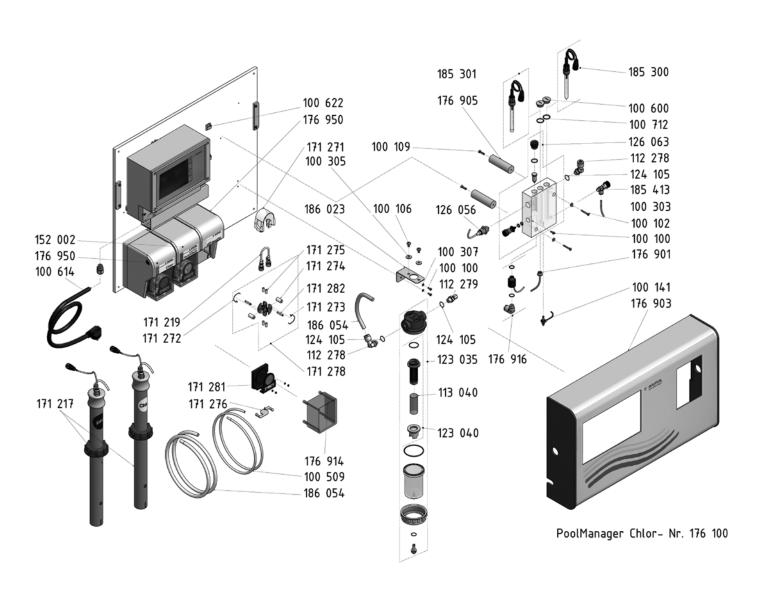

#### **BAYROL POOLMANAGER**

| Specifications                    |                                                           |
|-----------------------------------|-----------------------------------------------------------|
| Volt                              | 230                                                       |
| Max power consumtion              | 10 amp.                                                   |
| Hz                                | 50 - 60Hz                                                 |
| IP                                | 65                                                        |
| Measuring method                  | pH & Chlorine (mv) + temp. (Select model)                 |
| Measuring method                  | pH & Bromine (mv) + temp. (Select model)                  |
| Measuring method                  | pH & Oxygen + temp in comp. (Select model)                |
| Handling                          | Touch screen.                                             |
| Display                           | 5,7" LCD touch screen with blue background light          |
| Pump dosing method / functions    | Auto / off / manual. Dosing rate 0 - 100%                 |
| pH value range                    | 0,00 - 9,00 pH                                            |
| Chlorine value range              | (redox) 0-999 mV. D+ / D-                                 |
| Oxygen value range                | Dose by amount or day-program                             |
| Tempeture value range             | 0,0 - 99,9°C                                              |
| Flockmatic                        | Out put for extern flock pump                             |
| Alarm                             | All channals have low / high alarms and dosing time alarm |
| Alarm for level control           | All channals have level alarm. (BNC)                      |
| Flow celle                        | Clear flow celle with blue background light               |
| Flow sensor                       | Stop / go for dosing                                      |
| Flow filter                       | Yes                                                       |
| Climatic limitation               | 0 - 45°C                                                  |
| Chemical pumps:                   |                                                           |
| Pumps                             | Both chemical pumps are built-in. IP40                    |
| Pump capacity                     | 0,9L/h for pH and redox                                   |
| Pump capacity                     | 6,0L/h for BayroSoft                                      |
| Communication:                    |                                                           |
| Event Log                         | Records up to 100 events with date and time               |
| Option for communication          | PoolConnect GSM module for automatically informations     |
| Option for extra / extern reading | PC-Communication via an RS-485 interface logging          |
| Display languages                 | 8 diffrent languages inc. Danish                          |
| Dimensions                        | 630mm. x 530mm. x 180mm (WxHxD)                           |