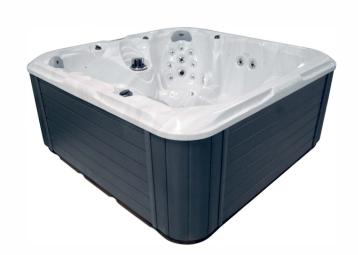

# ▼ DS200

Day Dream Series

Size 218x218x92cm

Persons 4 seats 1 lounger

Empty weight 380 kg
Water capacity 1350 liter

Air jets 10
Hydro jets 41
Control system Gecko
Inverter system No

Jet pump 1 x two-speed 3HP

1 x one-speed 3HP

Heated airblower Yes

Circ. pump Aquaflow 1/8 HP

Heater 3 KW
LED large spotlight Yes
LED waterfall/ fountain No
Perimeter LED light system
Fitting with LED backlight No

Ozone and mixing unit Yes

Filtration system Paper / 1 x 6.97 m<sup>2</sup>

Head cushions 3

Foam on shell 25-30mm

Thermo lock system Yes
ARCTIC insulation bag No

Base Fiberglass

Thermal cover LUXE

Jets Chrome

Frame Wood

Cabinet Wood replacement

IN.Stream Stereo System No
IN.Touch WiFi Module Optional
Rolldeck Optional

### Cabinet colour

Dark Grey

Brown