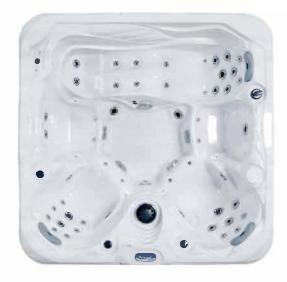

# ▼ DS200

Day Dream Series

Size 218x218x92cm

Persons 4 seats 1 lounger

Empty weight 380 kg
Water capacity 1350 liter

Air jets 10
Hydro jets 41
Control system Gecko
Inverter system No

Jet pump 1 x two-speed 3HP

1 x one-speed 3HP

Heated airblower Yes

Circ. pump Aquaflow 1/8 HP

Heater 3 KW
LED large spotlight Yes
LED waterfall/ fountain No
Perimeter LED light system
Fitting with LED backlight No

Ozone and mixing unit Yes

Filtration system Paper / 1 x 6.97 m<sup>2</sup>

Head cushions 3

Foam on shell 25-30mm

Thermo lock system Yes
ARCTIC insulation bag No

Base Fiberglass

Thermal cover LUXE

Jets Chrome

Frame Wood

Cabinet Wood replacement

IN.Stream Stereo System No
IN.Touch WiFi Module Optional
Rolldeck Optional