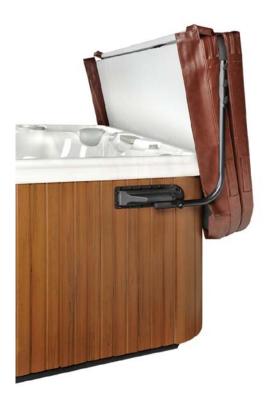

## **COVERMATE I OPERATING INSTRUCTIONS**

- 1) Open cover and fold in half.
- 2) The best way to lift the cover completely off the spa is to enter the hot tub and push the cover up from the center.
- 3) You can also lift the cover by standing outside the hot tub. Grab on to the bar with the foam grip and pull upward and back.
- 4) To close the cover from inside the spa, pull the cover back towards you until it is resting on the sides of the spa. Get out of the tub and fold the top half of the cover. Position the spa cover on the spa, making sure that all four corners are properly positioned and square on the spa.
- 5) **Do not use the CoverMate in high wind conditions.** Injury from the spa cover being blown over and impacting the spa user can occur.