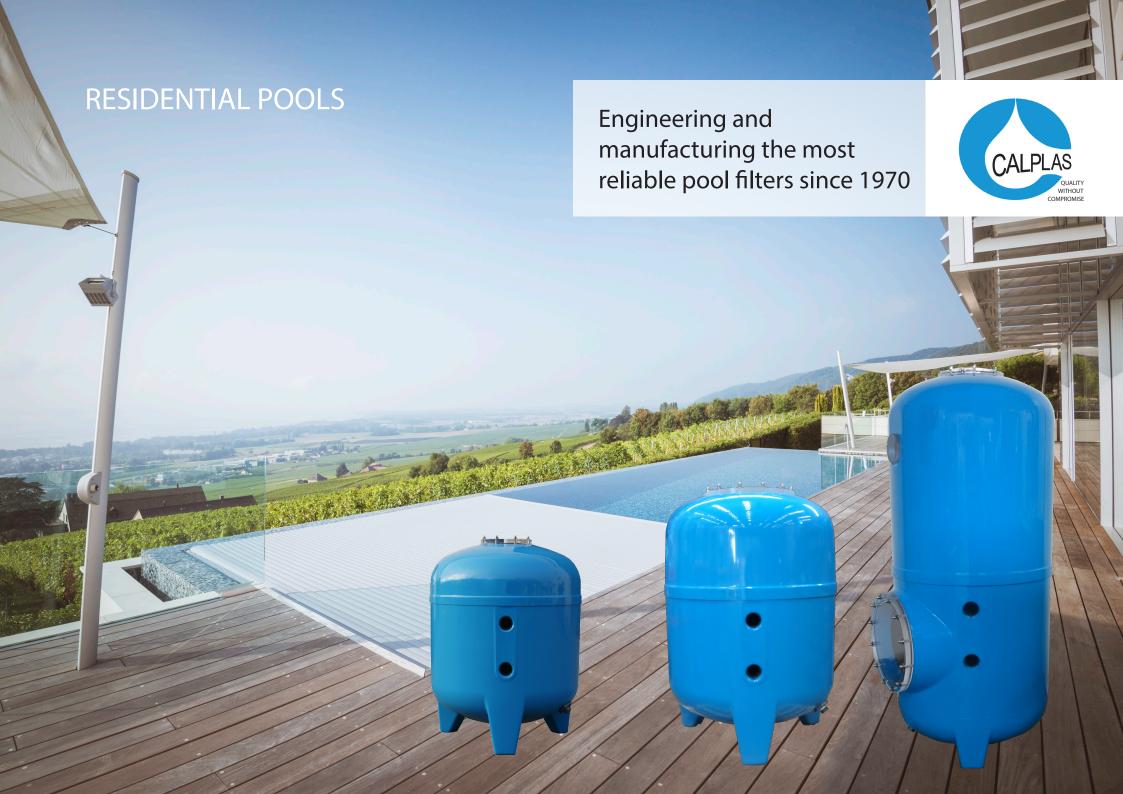

## Why should you choose CALPLAS®?

#### **EXPERTS SINCE 1970**

- CALPLAS® has been selling the most reliable filters worldwidefor over 50 years.
- Our engineers use strict calculation for each filter diameter and design.
- Every one of our filters undergoes quality control and pressure tests before delivery.

#### **GREAT ATTENTION TO DETAILS**

- Moulded-in threaded connections for complete safety.
- Large transparent top lids, additional sight glass and access hatch available for easy maintenance.
- Closed legs integrated in filter structure for best stability and durability.
- Beautiful finish using UV resistant external gel coat

#### **BUILT TO LAST FOREVER**

- Glass Reinforced Polyester (GRP) for total waterproofness and corrosion resistance.
- Steel reinforcement for all points where filter is under additional stress.
- Extra lining of all equipments with osophthalic resin for optimal resistance against heat and chemicals.

#### **BEST EFFICIENCY**

- Special top diffusers in GRP, laterals and internal piping designed to offer optimal water flow distribution inside the filter for best filtration and backwash.
- Several media bed heights available: The higher, the better the filtration will be.
- Exclusive AFM filter for unbeatable filtration performances.