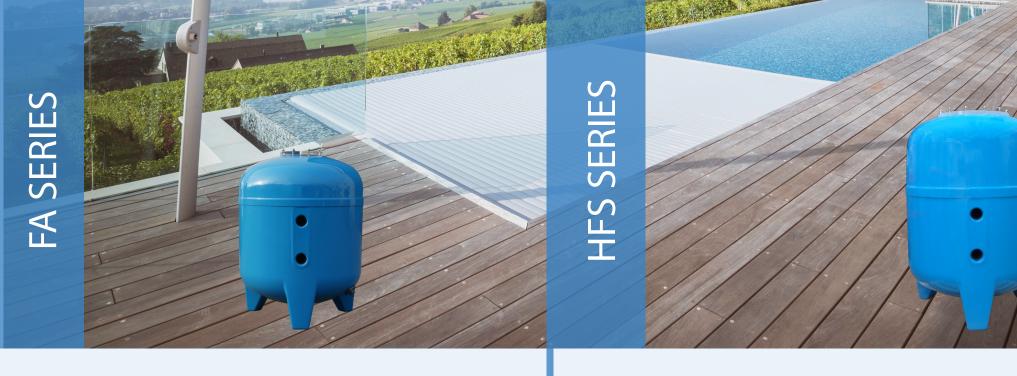

**GOOD** 

MEDIA BED HEIGHT: 350 - 400 mm

- High resistance transparent top lid in methacrylate.
- Special top diffuser for sand / AFM®.
- Threaded connections and legs integrated in body.
- Large diameter internal piping.
- Laterals designed for proper filtration and backwash.
- · Manometer and drain plug.

| REF   | Diameter | Height  | Top lid | Surface | Sand / AFM<br>Load | Bags    |
|-------|----------|---------|---------|---------|--------------------|---------|
| FA-10 | 520 mm   | 800 mm  | 190 mm  | 0,20 m² | 130 / 100 Kg       | 5/4     |
| FA-15 | 640 mm   | 830 mm  | 190 mm  | 0,30 m² | 180 / 150 Kg       | 7/6     |
| FA-20 | 720 mm   | 930 mm  | 190 mm  | 0,40 m² | 240 / 200 Kg       | 10/8    |
| FA-30 | 840 mm   | 950 mm  | 190 mm  | 0,52 m² | 345 / 275 Kg       | 14 / 11 |
| FA-35 | 960 mm   | 1050 mm | 205 mm  | 0,70 m² | 525 / 425 Kg       | 21 / 17 |

# **BETTER**

MEDIA BED HEIGHT: 500-600 mm (APPROX. 60% MORE FILTER MEDIA THAN FA SERIES)

### **SUPERIOR FILTRATION PERFORMANCES**

- + Very large transparent top lid.
- + Internal steel reinforcement.

| REF    | Diameter | Height   | Top lid | Surface | Sand / AFM<br>Load | Bags    |
|--------|----------|----------|---------|---------|--------------------|---------|
| HFS-10 | 520 mm   | 931 mm   | 190 mm  | 0,20 m² | 175 /150 Kg        | 7/6     |
| HFS-15 | 640 mm   | 1090 mm  | 305 mm  | 0,30 m² | 320 / 250 Kg       | 13 / 10 |
| HGS-20 | 720 mm   | 11140 mm | 305 mm  | 0,40 m² | 420 / 325 Kg       | 17 / 13 |
| HFS-30 | 840 mm   | 1190 mm  | 355 mm  | 0,52 m² | 580 / 475 Kg       | 23 / 19 |
| HFS-35 | 960 mm   | 1240 mm  | 355 mm  | 0,70 m² | 790 / 625 Kg       | 32 / 25 |