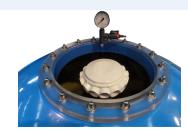

**GOOD** 

MEDIA BED HEIGHT: 350 - 400 mm

- High resistance transparent top lid in methacrylate.
- Special top diffuser for sand / AFM®.
- Threaded connections and legs integrated in body.
- Large diameter internal piping.
- Laterals designed for proper filtration and backwash.
- · Manometer and drain plug.

### **SUPERIOR FILTRATION PERFORMANCES**

- + Very large transparent top lid.
- + Internal steel reinforcement.

| REF    | Diameter | Height   | Top lid | Surface | Sand / AFM<br>Load | Bags    |
|--------|----------|----------|---------|---------|--------------------|---------|
| HFS-10 | 520 mm   | 931 mm   | 190 mm  | 0,20 m² | 175 /150 Kg        | 7/6     |
| HFS-15 | 640 mm   | 1090 mm  | 305 mm  | 0,30 m² | 320 / 250 Kg       | 13 / 10 |
| HGS-20 | 720 mm   | 11140 mm | 305 mm  | 0,40 m² | 420 / 325 Kg       | 17 / 13 |
| HFS-30 | 840 mm   | 1190 mm  | 355 mm  | 0,52 m² | 580 / 475 Kg       | 23 / 19 |
| HFS-35 | 960 mm   | 1240 mm  | 355 mm  | 0,70 m² | 790 / 625 Kg       | 32 / 25 |